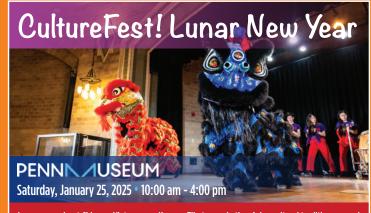

Learn more about Chinese, Vietnamese, Korean, Tibetan and other Asian cultural traditions — and grab some holiday treasures — at the 44th annual Lunar New Year edition of the Penn Museum's signature CultureFest! series. The Year of the Snake celebration includes live music, dance and family-friendly activities like storytelling and make-and-take art, plus the grand finale: a performance of the traditional Lion Dance.

Click here for more information.